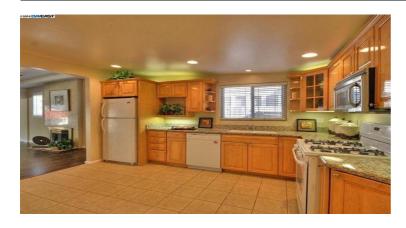

## **Description**

Move-In Ready! Updated Large Kitchen with Granite Counters, Tile Flooring, New Laminate Flooring, New Doors, Dual Pane Windows, Newly Painted inside/out, Central AC/Heating, New Sprinkler System, Refrigerator and Washer/Dryer Included - Large Private Lot

Rooms Total: 7 Stories: One Story Bath-Mast Includes: Stall Shower Disclosures:

Other - Call/See Agent

Exterior:

Dual Pane Windows, Stucco

Foundation: Crawl Space Kitchen Features:

Counter - Stone, Dishwasher, Garbage Disposal, Gas Range/Cooktop, Ice Maker Hookup, Updated Kitchen