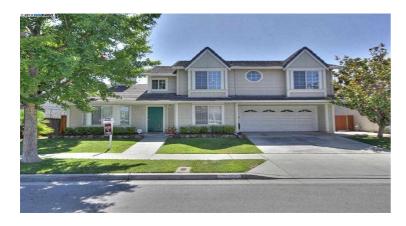

# 342 KING AVE Fremont, CA 94536 \$730,000 [ Pre-MLS#: 20162429122441 ]

Status: Closed Sale

4 Bedrooms 2 Bathrooms Lot: 0.087534 Sq Ft 3813 Sq Ft

**Summary** 

Property Type: Single Family Residence

View: No Value Year Built: 1989

#### **Description**

Regular Sale!, Move-In Ready, Remodeled; Vaulted Ceilings, Natural Light, New Sinks, Cabinets, Granite Counters and in Kitchen and Baths, New Paint, New Carpet. Nice Back Yard, Walk to Park; Near Bart; Bosch Appliances (Gas Stove/Dishwasher), Fridge, Washer and Dryer Stay.